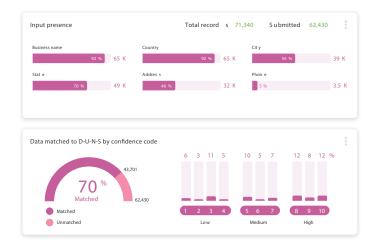

# VISUALIZE AND ASSESS DATA HEALTH

Quickly access deep intelligence on your data health such as data gaps, discrepancies, and duplicates

## VISUALIZE AND ASSESS DATA HEALTH

- REVEAL ANOMALIES in your customer data against a trusted source with a best-in-class identity resolution engine to help ensure match accuracy
- CREATE AND SAVE MATCH RULES for future use such as match quality thresholds based on D&B Confidence Code, Match Grade String, and the number of match candidates you want returned
- QUICKLY IDENTIFY the firmographic profile of your customer data, duplicates, and data gaps
- REDUCE TIME AND RESOURCES spent on manual file preparation tasks with an integrated machine learning engine that normalizes input records