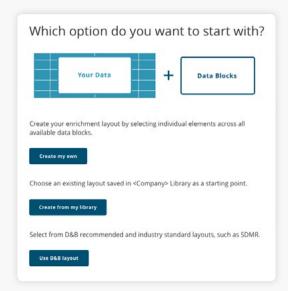

# ENRICH DATA WITH NEW INSIGHTS

Access an unparalleled 2,500 insights and create custom layouts to append to your customer data

<sup>\*</sup> Five facts: How customer analytics boosts corporate performance, McKinsey Global Institute

## ENRICH DATA WITH NEW INSIGHTS

- ENRICH YOUR DATA with an ever-growing set of 2,500 insights, ensuring you have the most complete view of your customers
- CREATE CUSTOM DATA LAYOUTS, so you'll only see insights that are most relevant to your data management projects